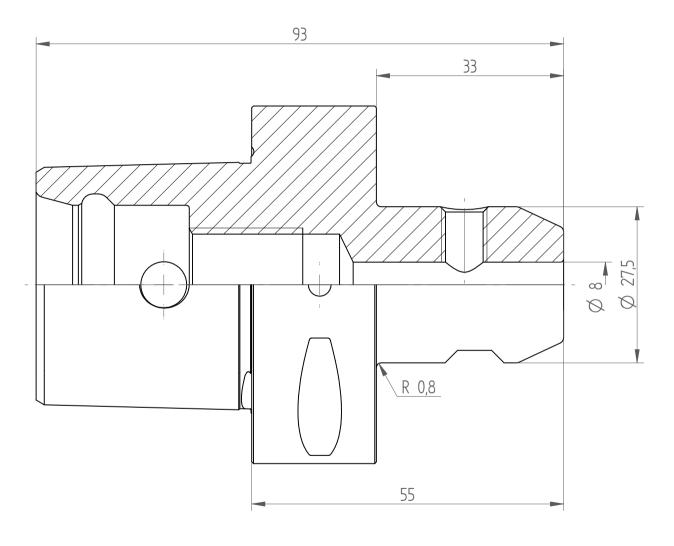

Type: C6\_WD8x055
Part No.: 280630820

Part No. : 280630820 Date : 10.06.2014

Scale : 1.5:1